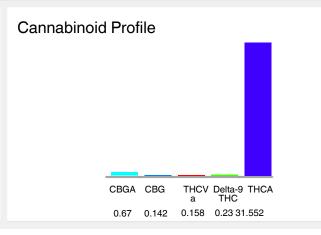

### Cannabinoid Profile by HPLC

0.23% Delta-9-THC

0.00%

| Cannabinoid          | % wt  | mg/g   |
|----------------------|-------|--------|
| CBGA                 | 0.67  | 6.7    |
| CBG                  | 0.142 | 1.42   |
| THCVa                | 0.158 | 1.58   |
| Delta-9-THC          | 0.23  | 2.3    |
| THCA                 | 31.55 | 315.52 |
| Total Cannabinoids   | 32.75 | 327.5  |
| Calculated Total THC | 26.15 | 261.50 |
| Calculated CBD Yield | 0.00  | 0.00   |