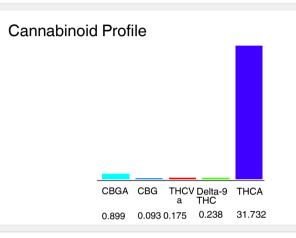

#### Cannabinoid Profile by HPLC

0.24%

Delta-9-THC

0.00%

33.14%

**Total Cannabinoids** 

| Cannabinoid                                       | % wt  | mg/g   |
|---------------------------------------------------|-------|--------|
| CBGA                                              | 0.899 | 8.99   |
| CBG                                               | 0.093 | 0.93   |
| THCVa                                             | 0.175 | 1.75   |
| Delta-9-THC                                       | 0.238 | 2.38   |
| THCA                                              | 31.73 | 317.32 |
| Total Cannabinoids                                | 33.14 | 331.4  |
| Calculated Total THC                              | 28.06 | 280.65 |
| Calculated CBD Yield                              | _0.00 |        |
| Calculated Total THC = Delta-9-THC + 0.877 * THCA |       | 0.00   |