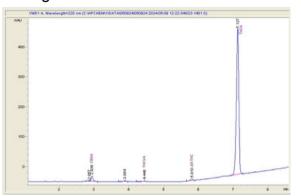

## Ignite Group LLC

Eagle Point, OR 97524 Support@ignitecannabis.shop

### Sample 759-050924-031

Galactic Cherry

Sample Submitted: 03-09-2025; Report Date: 03-11-2025

# **Galactic Cherry**

Plant Material: Hemp Flower

#### Chromatogram



#### Cannabinoid Profile



### Cannabinoid Profile by HPLC

0.25%

Delta-9-THC

0.00%

CBD

30.57%

**Total Cannabinoids** 

| Cannabinoid                            | % wt        | mg/g   |
|----------------------------------------|-------------|--------|
| CBDA                                   | 0.056       | 0.56   |
| CBGA                                   | 0.52        | 5.2    |
| CBG                                    | 0.143       | 1.43   |
| THCVa                                  | 0.101       | 1.01   |
| Delta-9-THC                            | 0.248       | 2.48   |
| THCA                                   | 29.5        | 295.03 |
| Total Cannabinoids                     | 30.57       | 305.7  |
| Calculated Total THC                   | 26.11       | 261.20 |
| Calculated