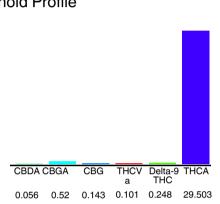

#### Cannabinoid Profile

### Cannabinoid Profile by HPLC

0.25%

Delta-9-THC

0.00%

CBD

30.57%

**Total Cannabinoids** 

| Cannabinoid                            | % wt        | mg/g   |
|----------------------------------------|-------------|--------|
| CBDA                                   | 0.056       | 0.56   |
| CBGA                                   | 0.52        | 5.2    |
| CBG                                    | 0.143       | 1.43   |
| THCVa                                  | 0.101       | 1.01   |
| Delta-9-THC                            | 0.248       | 2.48   |
| THCA                                   | 29.5        | 295.03 |
| Total Cannabinoids                     | 30.57       | 305.7  |
| Calculated Total THC                   | 26.11       | 261.20 |
| Calculated CBD Yield                   | 0.05        | 0.49   |
| Calculated Total THC = Delta-9-THC + 0 | .877 * THCA |        |